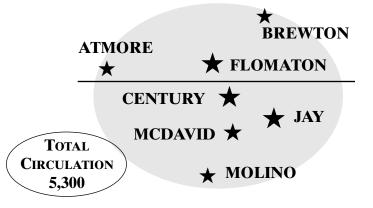

## **ANNUAL SUBSCRIPTION RATES**

\$35.00 for one year in our local area (see map below) \$40.00 for one year elsewhere in Ala. or Fla. \$45.00 for one year in all other states

Serving All of Escambia County, Ala. and the northern portions of Escambia & Santa Rosa Counties in Florida